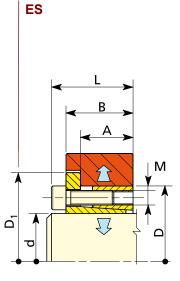

Autocentrante - coppie trasmissibili alte (durante il bloccaggio il pezzo può spostarsi assialmente)

**Self centering - high transmissible torque** (during the clamping the hub can axially displace)

| Name      | CONEX DS - CONEX ES |     |      |    |      |    |      | CONEX DS |       |     |     | CONEX ES |       |     |     |
|--------------------------------------------------------------------------------------------------------------------------------------------------------------------------------------------------------------------------------------------------------------------------------------------------------------------------------------------------------------------------------------------------------------------------------------------------------------------------------------------------------------------------------------------------------------------------------------------------------------------------------------------------------------------------------------------------------------------------------------------------------------------------------------------------------------------------------------------------------------------------------------------------------------------------------------------------------------------------------------------------------------------------------------------------------------------------------------------------------------------------------------------------------------------------------------------------------------------------------------------------------------------------------------------------------------------------------------------------------------------------------------------------------------------------------------------------------------------------------------------------------------------------------------------------------------------------------------------------------------------------------------------------------------------------------------------------------------------------------------------------------------------------------------------------------------------------------------------------------------------------------------------------------------------------------------------------------------------------------------------------------------------------------------------------------------------------------------------------------------------------------|---------------------|-----|------|----|------|----|------|----------|-------|-----|-----|----------|-------|-----|-----|
| 19                                                                                                                                                                                                                                                                                                                                                                                                                                                                                                                                                                                                                                                                                                                                                                                                                                                                                                                                                                                                                                                                                                                                                                                                                                                                                                                                                                                                                                                                                                                                                                                                                                                                                                                                                                                                                                                                                                                                                                                                                                                                                                                             |                     |     |      |    |      |    |      |          |       |     |     |          |       |     |     |
| 20     47     53     22     28     34     M 6     14     410     41     140     17     320     32     100       22     47     53     22     28     34     M 6     14     450     41     140     17     350     32     100       24     50     56     22     28     34     M 6     14     490     41     130     17     490     32     100       28     55     61,4     22     28     34     M 6     14     570     41     120     17     450     32     90       30     55     61,4     22     28     34     M 6     14     880     55     145     17     760     43     110       35     60     67     22     28     34     M 6     14     1000     55     145     17     760     43     110       38     65     72     22                                                                                                                                                                                                                                                                                                                                                                                                                                                                                                                                                                                                                                                                                                                                                                                                                                                                                                                                                                                                                                                                                                                                                                                                                                                                                                                                                                                                    | 18                  | 47  | 53   | 22 | 28   | 34 | M 6  | 14       | 370   | 41  | 140 | 17       | 290   | 32  | 100 |
| 22     47     53     22     28     34     M 6     14     450     41     140     17     350     32     100       24     50     56     22     28     34     M 6     14     490     41     130     17     390     32     100       25     50     56     22     28     34     M 6     14     510     41     130     17     400     32     100       28     55     61,4     22     28     34     M 6     14     610     41     120     17     490     32     90       30     55     61,4     22     28     34     M 6     14     660     75     12     28     34     M 6     14     960     55     145     17     700     43     110       38     65     72     22     28     34     M 6     14     1000     55     135     17     870                                                                                                                                                                                                                                                                                                                                                                                                                                                                                                                                                                                                                                                                                                                                                                                                                                                                                                                                                                                                                                                                                                                                                                                                                                                                                                                                                                                              | 19                  | 47  | 53   | 22 | 28   | 34 | M 6  | 14       | 390   | 41  | 140 | 17       | 300   | 32  | 100 |
| 24     50     56     22     28     34     M 6     14     490     41     130     17     390     32     100       25     50     56     22     28     34     M 6     14     510     41     130     17     400     32     100       28     55     61,4     22     28     34     M 6     14     570     41     120     17     490     32     90       30     55     61,4     22     28     34     M 6     14     880     55     145     17     700     43     110       35     60     67     22     28     34     M 6     14     1000     55     145     17     700     43     110       38     65     72     22     28     34     M 6     14     1100     55     135     17     870     43     100       42     75     84     25                                                                                                                                                                                                                                                                                                                                                                                                                                                                                                                                                                                                                                                                                                                                                                                                                                                                                                                                                                                                                                                                                                                                                                                                                                                                                                                                                                                                   | 20                  | 47  | 53   | 22 | 28   | 34 | M 6  | 14       | 410   | 41  | 140 | 17       | 320   | 32  | 100 |
| 25     50     56     22     28     34     M 6     14     510     41     130     17     400     32     100       28     55     61,4     22     28     34     M 6     14     570     41     120     17     450     32     90       30     55     61,4     22     28     34     M 6     14     610     41     120     17     490     32     90       32     60     67     22     28     34     M 6     14     960     55     145     17     700     43     110       38     65     72     22     28     34     M 6     14     1000     55     145     17     760     43     110       40     65     72     22     28     34     M 6     14     1000     55     135     17     870     43     100       41     75     84     25                                                                                                                                                                                                                                                                                                                                                                                                                                                                                                                                                                                                                                                                                                                                                                                                                                                                                                                                                                                                                                                                                                                                                                                                                                                                                                                                                                                                    | 22                  | 47  | 53   | 22 | 28   | 34 | M 6  | 14       | 450   | 41  | 140 | 17       | 350   | 32  | 100 |
| 28     55     61,4     22     28     34     M 6     14     570     41     120     17     450     32     90       30     55     61,4     22     28     34     M 6     14     610     41     120     17     490     32     90       32     60     67     22     28     34     M 6     14     880     55     145     17     700     43     110       38     65     72     22     28     34     M 6     14     1000     55     135     17     820     43     100       40     65     72     22     28     34     M 6     14     1100     55     135     17     820     43     100       41     75     84     25     33     41     M 8     35     2200     105     190     41     1700     80     140       48     80     89     24                                                                                                                                                                                                                                                                                                                                                                                                                                                                                                                                                                                                                                                                                                                                                                                                                                                                                                                                                                                                                                                                                                                                                                                                                                                                                                                                                                                                 | 24                  | 50  | 56   | 22 | 28   | 34 | M 6  | 14       | 490   | 41  | 130 | 17       | 390   | 32  | 100 |
| 30     55     61,4     22     28     34     M 6     14     610     41     120     17     490     32     90       32     60     67     22     28     34     M 6     14     880     55     145     17     700     43     110       35     60     67     22     28     34     M 6     14     960     55     145     17     760     43     110       38     65     72     22     28     34     M 6     14     1100     55     135     17     820     43     100       42     75     84     25     33     41     M 8     35     2200     105     190     41     1800     80     140       48     80     89     24     33,5     41     M 8     35     2500     105     175     41     1900     80     130       55     85     94     24                                                                                                                                                                                                                                                                                                                                                                                                                                                                                                                                                                                                                                                                                                                                                                                                                                                                                                                                                                                                                                                                                                                                                                                                                                                                                                                                                                                              | 25                  | 50  | 56   | 22 | 28   | 34 | M 6  | 14       | 510   | 41  | 130 | 17       | 400   | 32  | 100 |
| 32     60     67     22     28     34     M 6     14     880     55     145     17     700     43     110       35     60     67     22     28     34     M 6     14     960     55     145     17     760     43     110       38     65     72     22     28     34     M 6     14     1000     55     135     17     820     43     100       40     65     72     22     28     34     M 6     14     1100     55     135     17     870     43     100       42     75     84     25     33     41     M 8     35     2200     105     190     41     1800     80     140       48     80     89     24     33,5     41     M 8     35     2600     105     175     41     1900     80     130       55     85     94     24                                                                                                                                                                                                                                                                                                                                                                                                                                                                                                                                                                                                                                                                                                                                                                                                                                                                                                                                                                                                                                                                                                                                                                                                                                                                                                                                                                                              | 28                  | 55  | 61,4 | 22 | 28   | 34 | M 6  | 14       | 570   | 41  | 120 | 17       | 450   | 32  | 90  |
| 35     60     67     22     28     34     M     6     14     960     55     145     17     760     43     110       38     65     72     22     28     34     M     6     14     1000     55     135     17     820     43     100       40     65     72     22     28     34     M     6     14     1100     55     135     17     870     43     100       42     75     84     25     33     41     M     8     35     2400     105     190     41     1800     80     140       48     80     89     24     33,5     41     M     8     35     2500     105     175     41     1900     80     130       55     85     94     24     33,5     41     M     8     35     2900     105     165     41     2400     80     12                                                                                                                                                                                                                                                                                                                                                                                                                                                                                                                                                                                                                                                                                                                                                                                                                                                                                                                                                                                                                                                                                                                                                                                                                                                                                                                                                                                                | _30                 | 55  | 61,4 | 22 | 28   | 34 | M 6  | 14       | 610   | 41  | 120 | 17       | 490   | 32  | 90  |
| 38     65     72     22     28     34     M 6     14     1000     55     135     17     820     43     100       40     65     72     22     28     34     M 6     14     1100     55     135     17     870     43     100       42     75     84     25     33     41     M 8     35     2200     105     190     41     1700     80     140       48     80     89     24     33,5     41     M 8     35     2500     105     175     41     1900     80     130       50     80     89     24     33,5     41     M 8     35     2600     105     175     41     2000     80     130       55     85     94     24     33,5     41     M 8     35     3100     105     155     41     2400     80     120       60     90     99 <td< td=""><td>32</td><td>60</td><td>67</td><td>22</td><td>28</td><td>34</td><td>M 6</td><td>14</td><td>880</td><td>55</td><td>145</td><td>17</td><td>700</td><td>43</td><td>110</td></td<>                                                                                                                                                                                                                                                                                                                                                                                                                                                                                                                                                                                                                                                                                                                                                                                                                                                                                                                                                                                                                                                                                                                                                                                               | 32                  | 60  | 67   | 22 | 28   | 34 | M 6  | 14       | 880   | 55  | 145 | 17       | 700   | 43  | 110 |
| 40     65     72     22     28     34     M 6     14     1100     55     135     17     870     43     100       42     75     84     25     33     41     M 8     35     2200     105     190     41     1700     80     140       45     75     84     25     33     41     M 8     35     2400     105     190     41     1800     80     140       48     80     89     24     33,5     41     M 8     35     2600     105     175     41     2000     80     130       55     85     94     24     33,5     41     M 8     35     2900     105     165     41     2000     80     120       60     90     99     24     33,5     41     M 8     35     3100     105     155     41     2400     80     120       65     95     104                                                                                                                                                                                                                                                                                                                                                                                                                                                                                                                                                                                                                                                                                                                                                                                                                                                                                                                                                                                                                                                                                                                                                                                                                                                                                                                                                                                        | 35                  | 60  | 67   | 22 | 28   | 34 | M 6  | 14       | 960   | 55  | 145 | 17       | 760   | 43  | 110 |
| 42     75     84     25     33     41     M 8     35     2200     105     190     41     1700     80     140       45     75     84     25     33     41     M 8     35     2400     105     190     41     1800     80     140       48     80     89     24     33,5     41     M 8     35     2500     105     175     41     1900     80     130       55     85     94     24     33,5     41     M 8     35     2900     105     165     41     2000     80     120       60     90     99     24     33,5     41     M 8     35     3400     105     155     41     2400     80     120       65     95     104     24     33,5     41     M 8     35     3400     105     155     41     2400     80     110       70     110     119                                                                                                                                                                                                                                                                                                                                                                                                                                                                                                                                                                                                                                                                                                                                                                                                                                                                                                                                                                                                                                                                                                                                                                                                                                                                                                                                                                                  | 38                  | 65  | 72   | 22 | 28   | 34 | M 6  | 14       | 1000  | 55  | 135 | 17       | 820   | 43  | 100 |
| 45     75     84     25     33     41     M     8     35     2400     105     190     41     1800     80     140       48     80     89     24     33,5     41     M     8     35     2500     105     175     41     1900     80     130       50     80     89     24     33,5     41     M     8     35     2600     105     175     41     2000     80     120       60     90     99     24     33,5     41     M     8     35     3100     105     155     41     2400     80     120       65     95     104     24     33,5     41     M     8     35     3400     105     155     41     2400     80     120       65     95     104     24     33,5     41     M     8     35     3400     105     150     41     2600     80                                                                                                                                                                                                                                                                                                                                                                                                                                                                                                                                                                                                                                                                                                                                                                                                                                                                                                                                                                                                                                                                                                                                                                                                                                                                                                                                                                                        | 40                  | 65  | 72   | 22 | 28   | 34 | M 6  | 14       | 1100  | 55  | 135 | 17       | 870   | 43  | 100 |
| 48     80     89     24     33,5     41     M     8     35     2500     105     175     41     1900     80     130       50     80     89     24     33,5     41     M     8     35     2600     105     175     41     2000     80     130       55     85     94     24     33,5     41     M     8     35     2900     105     165     41     2200     80     120       60     90     99     24     33,5     41     M     8     35     3100     105     155     41     2400     80     120       65     95     104     24     33,5     41     M     8     35     3400     105     155     41     2400     80     120       70     110     119     29     40     50     M     10     70     6000     170     170     83     5000     130 </td <td>42</td> <td>75</td> <td>84</td> <td>25</td> <td>33</td> <td>41</td> <td>M 8</td> <td>35</td> <td>2200</td> <td>105</td> <td>190</td> <td>41</td> <td>1700</td> <td>80</td> <td>140</td>                                                                                                                                                                                                                                                                                                                                                                                                                                                                                                                                                                                                                                                                                                                                                                                                                                                                                                                                                                                                                                                                                                                                                                                    | 42                  | 75  | 84   | 25 | 33   | 41 | M 8  | 35       | 2200  | 105 | 190 | 41       | 1700  | 80  | 140 |
| 50     80     89     24     33,5     41     M     8     35     2600     105     175     41     2000     80     130       55     85     94     24     33,5     41     M     8     35     2900     105     165     41     2200     80     120       60     90     99     24     33,5     41     M     8     35     3100     105     155     41     2400     80     120       65     95     104     24     33,5     41     M     8     35     3400     105     150     41     2600     80     110       70     110     119     29     40     50     M     10     70     6000     170     170     83     5000     130     130       80     120     129     29     40     50     M     10     70     9000     210     180     83     7000     160                                                                                                                                                                                                                                                                                                                                                                                                                                                                                                                                                                                                                                                                                                                                                                                                                                                                                                                                                                                                                                                                                                                                                                                                                                                                                                                                                                                   | 45                  | 75  | 84   | 25 | 33   | 41 | M 8  | 35       | 2400  | 105 | 190 | 41       | 1800  | 80  | 140 |
| 55     85     94     24     33,5     41     M     8     35     2900     105     165     41     2200     80     120       60     90     99     24     33,5     41     M     8     35     3100     105     155     41     2400     80     120       65     95     104     24     33,5     41     M     8     35     3400     105     150     41     2600     80     110       70     110     119     29     40     50     M     10     70     6000     170     170     83     5000     130     130       80     120     129     29     40     50     M     10     70     6800     170     160     83     5300     130     120       85     125     134     29     40     50     M     10     70     9600     210     185     83     7800     1                                                                                                                                                                                                                                                                                                                                                                                                                                                                                                                                                                                                                                                                                                                                                                                                                                                                                                                                                                                                                                                                                                                                                                                                                                                                                                                                                                                   | 48                  | 80  | 89   | 24 | 33,5 | 41 | M 8  | 35       | 2500  | 105 | 175 | 41       | 1900  | 80  | 130 |
| 60     90     99     24     33,5     41     M     8     35     3100     105     155     41     2400     80     120       65     95     104     24     33,5     41     M     8     35     3400     105     150     41     2600     80     110       70     110     119     29     40     50     M     10     70     6000     170     170     83     5000     130     130       80     120     129     29     40     50     M     10     70     6800     170     160     83     5300     130     130       85     125     134     29     40     50     M     10     70     9600     210     185     83     7400     160     140       95     135     144     29     40     50     M     10     70     10200     210     185     83     7800 <t< td=""><td>50</td><td>80</td><td>89</td><td>24</td><td>33,5</td><td>41</td><td>M 8</td><td>35</td><td>2600</td><td>105</td><td>175</td><td>41</td><td>2000</td><td>80</td><td>130</td></t<>                                                                                                                                                                                                                                                                                                                                                                                                                                                                                                                                                                                                                                                                                                                                                                                                                                                                                                                                                                                                                                                                                                                                                                                       | 50                  | 80  | 89   | 24 | 33,5 | 41 | M 8  | 35       | 2600  | 105 | 175 | 41       | 2000  | 80  | 130 |
| 65     95     104     24     33,5     41     M     8     35     3400     105     150     41     2600     80     110       70     110     119     29     40     50     M     10     70     6000     170     175     83     4600     130     130       75     115     124     29     40     50     M     10     70     6400     170     170     83     5000     130     130       80     120     129     29     40     50     M     10     70     9600     210     190     83     7000     160     150       90     130     139     29     40     50     M     10     70     9600     210     185     83     7400     160     140       95     135     144     29     40     50     M     10     70     10200     210     185     83     7800                                                                                                                                                                                                                                                                                                                                                                                                                                                                                                                                                                                                                                                                                                                                                                                                                                                                                                                                                                                                                                                                                                                                                                                                                                                                                                                                                                                    | 55                  | 85  | 94   | 24 | 33,5 | 41 | M 8  | 35       | 2900  | 105 | 165 | 41       | 2200  | 80  | 120 |
| 70     110     119     29     40     50     M 10     70     6000     170     175     83     4600     130     130       75     115     124     29     40     50     M 10     70     6400     170     170     83     5000     130     130       80     120     129     29     40     50     M 10     70     6800     170     160     83     5300     130     120       85     125     134     29     40     50     M 10     70     9000     210     190     83     7000     160     150       90     130     139     29     40     50     M 10     70     9600     210     185     83     7400     160     140       95     135     144     29     40     50     M 10     70     10200     210     185     83     7800     160     140       110     155                                                                                                                                                                                                                                                                                                                                                                                                                                                                                                                                                                                                                                                                                                                                                                                                                                                                                                                                                                                                                                                                                                                                                                                                                                                                                                                                                                         | 60                  | 90  | 99   | 24 | 33,5 | 41 | M 8  | 35       | 3100  | 105 | 155 | 41       | 2400  | 80  | 120 |
| 75     115     124     29     40     50     M 10     70     6400     170     170     83     5000     130     130       80     120     129     29     40     50     M 10     70     6800     170     160     83     5300     130     120       85     125     134     29     40     50     M 10     70     9000     210     190     83     7000     160     150       90     130     139     29     40     50     M 10     70     9600     210     185     83     7400     160     140       95     135     144     29     40     50     M 10     70     10200     210     185     83     7800     160     140       100     145     154     31     44     56     M 12     115     12000     235     170     145     9700     200     130       120     165                                                                                                                                                                                                                                                                                                                                                                                                                                                                                                                                                                                                                                                                                                                                                                                                                                                                                                                                                                                                                                                                                                                                                                                                                                                                                                                                                                     | 65                  | 95  | 104  | 24 | 33,5 | 41 | M 8  | 35       | 3400  | 105 | 150 | 41       | 2600  | 80  | 110 |
| 80   120   129   29   40   50   M 10   70   6800   170   160   83   5300   130   120     85   125   134   29   40   50   M 10   70   9000   210   190   83   7000   160   150     90   130   139   29   40   50   M 10   70   9600   210   185   83   7400   160   140     95   135   144   29   40   50   M 10   70   10200   210   185   83   7800   160   130     100   145   154   31   44   56   M 12   115   12000   235   170   145   9700   200   140     110   155   164   31   44   56   M 12   115   13000   260   160   145   10700   200   130     120   165   174   31   44   56   M 12   115   16000   270   165                                                                                                                                                                                                                                                                                                                                                                                                                                                                                                                                                                                                                                                                                                                                                                                                                                                                                                                                                                                                                                                                                                                                                                                                                                                                                                                                                                                                                                                                                                | 70                  | 110 | 119  | 29 | 40   | 50 | M 10 | 70       | 6000  | 170 | 175 | 83       | 4600  | 130 | 130 |
| 85   125   134   29   40   50   M 10   70   9000   210   190   83   7000   160   150     90   130   139   29   40   50   M 10   70   9600   210   185   83   7400   160   140     95   135   144   29   40   50   M 10   70   10200   210   185   83   7800   160   130     100   145   154   31   44   56   M 12   115   12000   235   170   145   9700   200   140     110   155   164   31   44   56   M 12   115   13000   260   160   145   10700   200   130     120   165   174   31   44   56   M 12   115   16000   270   165   145   13100   220   150     130   180   189   39   52   64   M 12   115   23000   350   155<                                                                                                                                                                                                                                                                                                                                                                                                                                                                                                                                                                                                                                                                                                                                                                                                                                                                                                                                                                                                                                                                                                                                                                                                                                                                                                                                                                                                                                                                                          | _75                 | 115 | 124  | 29 | 40   | 50 | M 10 | 70       | 6400  | 170 | 170 | 83       | 5000  | 130 | 130 |
| 90   130   139   29   40   50   M   10   70   9600   210   185   83   7400   160   140   95   135   144   29   40   50   M   10   70   10200   210   185   83   7800   160   130   100   145   154   31   44   56   M   12   115   12000   235   170   145   9700   200   140   110   155   164   31   44   56   M   12   115   13000   260   160   145   10700   200   130   120   165   174   31   44   56   M   12   115   16000   270   165   145   13100   220   150   130   180   189   39   52   64   M   12   115   23000   350   155   145   19000   290   130   140   190   199   39   54   68   M   14   185   25000   360   150   230   20500   300   140   150   200   209   39   54   68   M   14   185   38800   480   170   230   31300   390   150   170   225   234   49   64   78   M   14   185   43700   480   125   230   3500   390   100   190   250   259   49   64   78   M   14   185   57700   600   145   230   46500   500   120   120   120   120   120   120   120   120   120   120   120   120   120   120   120   120   120   120   120   120   120   120   120   120   120   120   120   120   120   120   120   120   120   120   120   120   120   120   120   120   120   120   120   120   120   120   120   120   120   120   120   120   120   120   120   120   120   120   120   120   120   120   120   120   120   120   120   120   120   120   120   120   120   120   120   120   120   120   120   120   120   120   120   120   120   120   120   120   120   120   120   120   120   120   120   120   120   120   120   120   120   120   120   120   120   120   120   120   120   120   120   120   120   120   120   120   120   120   120   120   120   120   120   120   120   120   120   120   120   120   120   120   120   120   120   120   120   120   120   120   120   120   120   120   120   120   120   120   120   120   120   120   120   120   120   120   120   120   120   120   120   120   120   120   120   120   120   120   120   120   120   120   120   120   120   120   120   120   120   120   120   120   120   120   120   120   120   1 | 80                  | 120 | 129  | 29 | 40   | 50 | M 10 | 70       | 6800  | 170 | 160 | 83       | 5300  | 130 | 120 |
| 95     135     144     29     40     50     M 10     70     10200     210     185     83     7800     160     130       100     145     154     31     44     56     M 12     115     12000     235     170     145     9700     200     140       110     155     164     31     44     56     M 12     115     13000     260     160     145     10700     200     130       120     165     174     31     44     56     M 12     115     16000     270     165     145     13100     220     150       130     180     189     39     52     64     M 12     115     23000     350     155     145     19000     290     130       140     190     199     39     54     68     M 14     185     30000     360     150     230     20500     300     140       150                                                                                                                                                                                                                                                                                                                                                                                                                                                                                                                                                                                                                                                                                                                                                                                                                                                                                                                                                                                                                                                                                                                                                                                                                                                                                                                                                         | 85                  | 125 | 134  | 29 | 40   | 50 | M 10 | 70       | 9000  | 210 | 190 | 83       | 7000  | 160 | 150 |
| 100   145   154   31   44   56   M 12   115   12000   235   170   145   9700   200   140     110   155   164   31   44   56   M 12   115   13000   260   160   145   10700   200   130     120   165   174   31   44   56   M 12   115   16000   270   165   145   13100   220   150     130   180   189   39   52   64   M 12   115   23000   350   155   145   19000   290   130     140   190   199   39   54   68   M 14   185   25000   360   150   230   20500   300   140     150   200   209   39   54   68   M 14   185   38000   480   170   230   24500   330   130     160   210   219   39   54   68   M 14   185   38800   480                                                                                                                                                                                                                                                                                                                                                                                                                                                                                                                                                                                                                                                                                                                                                                                                                                                                                                                                                                                                                                                                                                                                                                                                                                                                                                                                                                                                                                                                                   | 90                  | 130 | 139  | 29 | 40   | 50 | M 10 | 70       | 9600  | 210 | 185 | 83       | 7400  | 160 | 140 |
| 110     155     164     31     44     56     M 12     115     13000     260     160     145     10700     200     130       120     165     174     31     44     56     M 12     115     16000     270     165     145     13100     220     150       130     180     189     39     52     64     M 12     115     23000     350     155     145     19000     290     130       140     190     199     39     54     68     M 14     185     25000     360     150     230     20500     300     140       150     200     209     39     54     68     M 14     185     30000     400     155     230     24500     330     130       160     210     219     39     54     68     M 14     185     38800     480     170     230     31300     390     150       170 <td>95</td> <td>135</td> <td>144</td> <td>29</td> <td>40</td> <td>50</td> <td>M 10</td> <td>70</td> <td>10200</td> <td>210</td> <td>185</td> <td>83</td> <td>7800</td> <td>160</td> <td>130</td>                                                                                                                                                                                                                                                                                                                                                                                                                                                                                                                                                                                                                                                                                                                                                                                                                                                                                                                                                                                                                                                                                                                                                   | 95                  | 135 | 144  | 29 | 40   | 50 | M 10 | 70       | 10200 | 210 | 185 | 83       | 7800  | 160 | 130 |
| 120   165   174   31   44   56   M 12   115   16000   270   165   145   13100   220   150     130   180   189   39   52   64   M 12   115   23000   350   155   145   19000   290   130     140   190   199   39   54   68   M 14   185   25000   360   150   230   20500   300   140     150   200   209   39   54   68   M 14   185   30000   400   155   230   24500   330   130     160   210   219   39   54   68   M 14   185   38800   480   170   230   31300   390   150     170   225   234   49   64   78   M 14   185   41300   480   130   230   33200   390   100     180   235   244   49   64   78   M 14   185   43700   480                                                                                                                                                                                                                                                                                                                                                                                                                                                                                                                                                                                                                                                                                                                                                                                                                                                                                                                                                                                                                                                                                                                                                                                                                                                                                                                                                                                                                                                                                  | 100                 | 145 | 154  | 31 | 44   | 56 | M 12 | 115      | 12000 | 235 | 170 | 145      | 9700  | 200 | 140 |
| 130   180   189   39   52   64   M 12   115   23000   350   155   145   19000   290   130     140   190   199   39   54   68   M 14   185   25000   360   150   230   20500   300   140     150   200   209   39   54   68   M 14   185   30000   400   155   230   24500   330   130     160   210   219   39   54   68   M 14   185   38800   480   170   230   31300   390   150     170   225   234   49   64   78   M 14   185   43700   480   125   230   35000   390   100     180   235   244   49   64   78   M 14   185   43700   480   125   230   35000   390   100     190   250   259   49   64   78   M 14   185   57700   600                                                                                                                                                                                                                                                                                                                                                                                                                                                                                                                                                                                                                                                                                                                                                                                                                                                                                                                                                                                                                                                                                                                                                                                                                                                                                                                                                                                                                                                                                  | 110                 | 155 | 164  | 31 | 44   | 56 | M 12 | 115      | 13000 | 260 | 160 | 145      | 10700 | 200 | 130 |
| 140   190   199   39   54   68   M 14   185   25000   360   150   230   20500   300   140     150   200   209   39   54   68   M 14   185   30000   400   155   230   24500   330   130     160   210   219   39   54   68   M 14   185   38800   480   170   230   31300   390   150     170   225   234   49   64   78   M 14   185   43700   480   130   230   33200   390   110     180   235   244   49   64   78   M 14   185   43700   480   125   230   35000   390   100     190   250   259   49   64   78   M 14   185   57700   600   145   230   46500   500   120                                                                                                                                                                                                                                                                                                                                                                                                                                                                                                                                                                                                                                                                                                                                                                                                                                                                                                                                                                                                                                                                                                                                                                                                                                                                                                                                                                                                                                                                                                                                                | 120                 | 165 | 174  | 31 | 44   | 56 | M 12 | 115      | 16000 | 270 | 165 | 145      | 13100 | 220 | 150 |
| 150   200   209   39   54   68   M 14   185   30000   400   155   230   24500   330   130     160   210   219   39   54   68   M 14   185   38800   480   170   230   31300   390   150     170   225   234   49   64   78   M 14   185   41300   480   130   230   33200   390   110     180   235   244   49   64   78   M 14   185   43700   480   125   230   35000   390   100     190   250   259   49   64   78   M 14   185   57700   600   145   230   46500   500   120                                                                                                                                                                                                                                                                                                                                                                                                                                                                                                                                                                                                                                                                                                                                                                                                                                                                                                                                                                                                                                                                                                                                                                                                                                                                                                                                                                                                                                                                                                                                                                                                                                              | 130                 | 180 | 189  | 39 | 52   | 64 | M 12 | 115      | 23000 | 350 | 155 | 145      | 19000 | 290 | 130 |
| 160 210 219 39 54 68 M 14 185 38800 480 170 230 31300 390 150   170 225 234 49 64 78 M 14 185 41300 480 130 230 33200 390 110   180 235 244 49 64 78 M 14 185 43700 480 125 230 35000 390 100   190 250 259 49 64 78 M 14 185 57700 600 145 230 46500 500 120                                                                                                                                                                                                                                                                                                                                                                                                                                                                                                                                                                                                                                                                                                                                                                                                                                                                                                                                                                                                                                                                                                                                                                                                                                                                                                                                                                                                                                                                                                                                                                                                                                                                                                                                                                                                                                                                  | 140                 | 190 | 199  | 39 | 54   | 68 | M 14 | 185      | 25000 | 360 | 150 | 230      | 20500 | 300 | 140 |
| 170 225 234 49 64 78 M 14 185 41300 480 130 230 33200 390 110   180 235 244 49 64 78 M 14 185 43700 480 125 230 35000 390 100   190 250 259 49 64 78 M 14 185 57700 600 145 230 46500 500 120                                                                                                                                                                                                                                                                                                                                                                                                                                                                                                                                                                                                                                                                                                                                                                                                                                                                                                                                                                                                                                                                                                                                                                                                                                                                                                                                                                                                                                                                                                                                                                                                                                                                                                                                                                                                                                                                                                                                  | 150                 | 200 | 209  | 39 | 54   | 68 | M 14 | 185      | 30000 | 400 | 155 | 230      | 24500 | 330 | 130 |
| 180 235 244 49 64 78 M 14 185 43700 480 125 230 35000 390 100   190 250 259 49 64 78 M 14 185 57700 600 145 230 46500 500 120                                                                                                                                                                                                                                                                                                                                                                                                                                                                                                                                                                                                                                                                                                                                                                                                                                                                                                                                                                                                                                                                                                                                                                                                                                                                                                                                                                                                                                                                                                                                                                                                                                                                                                                                                                                                                                                                                                                                                                                                  | 160                 | 210 | 219  | 39 | 54   | 68 | M 14 | 185      |       | 480 | 170 | 230      | 31300 | 390 | 150 |
| 190 250 259 49 64 78 M 14 185 57700 600 145 230 46500 500 120                                                                                                                                                                                                                                                                                                                                                                                                                                                                                                                                                                                                                                                                                                                                                                                                                                                                                                                                                                                                                                                                                                                                                                                                                                                                                                                                                                                                                                                                                                                                                                                                                                                                                                                                                                                                                                                                                                                                                                                                                                                                  | 170                 | 225 | 234  | 49 | 64   | 78 | M 14 | 185      | 41300 | 480 | 130 | 230      | 33200 | 390 | 110 |
|                                                                                                                                                                                                                                                                                                                                                                                                                                                                                                                                                                                                                                                                                                                                                                                                                                                                                                                                                                                                                                                                                                                                                                                                                                                                                                                                                                                                                                                                                                                                                                                                                                                                                                                                                                                                                                                                                                                                                                                                                                                                                                                                | 180                 | 235 | 244  | 49 | 64   | 78 | M 14 | 185      | 43700 |     | 125 | 230      | 35000 | 390 | 100 |
| 200 260 260 40 64 78 M 14 185 60700 600 140 220 40000 500 140                                                                                                                                                                                                                                                                                                                                                                                                                                                                                                                                                                                                                                                                                                                                                                                                                                                                                                                                                                                                                                                                                                                                                                                                                                                                                                                                                                                                                                                                                                                                                                                                                                                                                                                                                                                                                                                                                                                                                                                                                                                                  |                     |     | 259  | 49 | 64   | 78 | M 14 | 185      | 57700 | 600 | 145 | 230      | 46500 | 500 | 120 |
| 200 200 203 45 04 76 101 14 103 00700 000 140 250 45000 500 110                                                                                                                                                                                                                                                                                                                                                                                                                                                                                                                                                                                                                                                                                                                                                                                                                                                                                                                                                                                                                                                                                                                                                                                                                                                                                                                                                                                                                                                                                                                                                                                                                                                                                                                                                                                                                                                                                                                                                                                                                                                                | 200                 | 260 | 269  | 49 | 64   | 78 | M 14 | 185      | 60700 | 600 | 140 | 230      | 49000 | 500 | 110 |