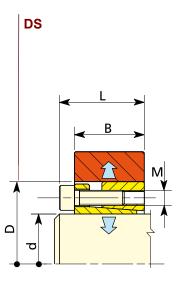

Autocentrante - coppie trasmissibili alte (durante il bloccaggio il pezzo può spostarsi assialmente)

**Self centering - high transmissible torque** (during the clamping the hub can axially displace)

| Name      | CONEX DS - CONEX ES |     |      |    |      |    |      | CONEX DS |       |     |     | CONEX ES |       |     |     |
|--------------------------------------------------------------------------------------------------------------------------------------------------------------------------------------------------------------------------------------------------------------------------------------------------------------------------------------------------------------------------------------------------------------------------------------------------------------------------------------------------------------------------------------------------------------------------------------------------------------------------------------------------------------------------------------------------------------------------------------------------------------------------------------------------------------------------------------------------------------------------------------------------------------------------------------------------------------------------------------------------------------------------------------------------------------------------------------------------------------------------------------------------------------------------------------------------------------------------------------------------------------------------------------------------------------------------------------------------------------------------------------------------------------------------------------------------------------------------------------------------------------------------------------------------------------------------------------------------------------------------------------------------------------------------------------------------------------------------------------------------------------------------------------------------------------------------------------------------------------------------------------------------------------------------------------------------------------------------------------------------------------------------------------------------------------------------------------------------------------------------------|---------------------|-----|------|----|------|----|------|----------|-------|-----|-----|----------|-------|-----|-----|
| 19                                                                                                                                                                                                                                                                                                                                                                                                                                                                                                                                                                                                                                                                                                                                                                                                                                                                                                                                                                                                                                                                                                                                                                                                                                                                                                                                                                                                                                                                                                                                                                                                                                                                                                                                                                                                                                                                                                                                                                                                                                                                                                                             |                     |     |      |    |      |    |      |          |       |     |     |          |       |     |     |
| 20     47     53     22     28     34     M 6     14     410     41     140     17     320     32     100       22     47     53     22     28     34     M 6     14     450     41     140     17     350     32     100       24     50     56     22     28     34     M 6     14     490     41     130     17     490     32     100       28     55     61,4     22     28     34     M 6     14     570     41     120     17     450     32     90       30     55     61,4     22     28     34     M 6     14     880     55     145     17     760     43     110       35     60     67     22     28     34     M 6     14     1000     55     145     17     760     43     110       38     65     72     22                                                                                                                                                                                                                                                                                                                                                                                                                                                                                                                                                                                                                                                                                                                                                                                                                                                                                                                                                                                                                                                                                                                                                                                                                                                                                                                                                                                                    | 18                  | 47  | 53   | 22 | 28   | 34 | M 6  | 14       | 370   | 41  | 140 | 17       | 290   | 32  | 100 |
| 22     47     53     22     28     34     M 6     14     450     41     140     17     350     32     100       24     50     56     22     28     34     M 6     14     490     41     130     17     390     32     100       25     50     56     22     28     34     M 6     14     510     41     130     17     400     32     100       28     55     61,4     22     28     34     M 6     14     610     41     120     17     490     32     90       30     55     61,4     22     28     34     M 6     14     660     75     12     28     34     M 6     14     960     55     145     17     700     43     110       38     65     72     22     28     34     M 6     14     1000     55     135     17     870                                                                                                                                                                                                                                                                                                                                                                                                                                                                                                                                                                                                                                                                                                                                                                                                                                                                                                                                                                                                                                                                                                                                                                                                                                                                                                                                                                                              | 19                  | 47  | 53   | 22 | 28   | 34 | M 6  | 14       | 390   | 41  | 140 | 17       | 300   | 32  | 100 |
| 24     50     56     22     28     34     M 6     14     490     41     130     17     390     32     100       25     50     56     22     28     34     M 6     14     510     41     130     17     400     32     100       28     55     61,4     22     28     34     M 6     14     570     41     120     17     490     32     90       30     55     61,4     22     28     34     M 6     14     880     55     145     17     700     43     110       35     60     67     22     28     34     M 6     14     1000     55     145     17     700     43     110       38     65     72     22     28     34     M 6     14     1100     55     135     17     870     43     100       42     75     84     25                                                                                                                                                                                                                                                                                                                                                                                                                                                                                                                                                                                                                                                                                                                                                                                                                                                                                                                                                                                                                                                                                                                                                                                                                                                                                                                                                                                                   | 20                  | 47  | 53   | 22 | 28   | 34 | M 6  | 14       | 410   | 41  | 140 | 17       | 320   | 32  | 100 |
| 25     50     56     22     28     34     M 6     14     510     41     130     17     400     32     100       28     55     61,4     22     28     34     M 6     14     570     41     120     17     450     32     90       30     55     61,4     22     28     34     M 6     14     610     41     120     17     490     32     90       32     60     67     22     28     34     M 6     14     960     55     145     17     700     43     110       38     65     72     22     28     34     M 6     14     1000     55     145     17     760     43     110       40     65     72     22     28     34     M 6     14     1000     55     135     17     870     43     100       41     75     84     25                                                                                                                                                                                                                                                                                                                                                                                                                                                                                                                                                                                                                                                                                                                                                                                                                                                                                                                                                                                                                                                                                                                                                                                                                                                                                                                                                                                                    | 22                  | 47  | 53   | 22 | 28   | 34 | M 6  | 14       | 450   | 41  | 140 | 17       | 350   | 32  | 100 |
| 28     55     61,4     22     28     34     M 6     14     570     41     120     17     450     32     90       30     55     61,4     22     28     34     M 6     14     610     41     120     17     490     32     90       32     60     67     22     28     34     M 6     14     880     55     145     17     700     43     110       38     65     72     22     28     34     M 6     14     1000     55     135     17     820     43     100       40     65     72     22     28     34     M 6     14     1100     55     135     17     820     43     100       41     75     84     25     33     41     M 8     35     2200     105     190     41     1700     80     140       48     80     89     24                                                                                                                                                                                                                                                                                                                                                                                                                                                                                                                                                                                                                                                                                                                                                                                                                                                                                                                                                                                                                                                                                                                                                                                                                                                                                                                                                                                                 | 24                  | 50  | 56   | 22 | 28   | 34 | M 6  | 14       | 490   | 41  | 130 | 17       | 390   | 32  | 100 |
| 30     55     61,4     22     28     34     M 6     14     610     41     120     17     490     32     90       32     60     67     22     28     34     M 6     14     880     55     145     17     700     43     110       35     60     67     22     28     34     M 6     14     960     55     145     17     760     43     110       38     65     72     22     28     34     M 6     14     1100     55     135     17     820     43     100       42     75     84     25     33     41     M 8     35     2200     105     190     41     1800     80     140       48     80     89     24     33,5     41     M 8     35     2500     105     175     41     1900     80     130       55     85     94     24                                                                                                                                                                                                                                                                                                                                                                                                                                                                                                                                                                                                                                                                                                                                                                                                                                                                                                                                                                                                                                                                                                                                                                                                                                                                                                                                                                                              | 25                  | 50  | 56   | 22 | 28   | 34 | M 6  | 14       | 510   | 41  | 130 | 17       | 400   | 32  | 100 |
| 32     60     67     22     28     34     M 6     14     880     55     145     17     700     43     110       35     60     67     22     28     34     M 6     14     960     55     145     17     760     43     110       38     65     72     22     28     34     M 6     14     1000     55     135     17     820     43     100       40     65     72     22     28     34     M 6     14     1100     55     135     17     870     43     100       42     75     84     25     33     41     M 8     35     2200     105     190     41     1800     80     140       48     80     89     24     33,5     41     M 8     35     2600     105     175     41     1900     80     130       55     85     94     24                                                                                                                                                                                                                                                                                                                                                                                                                                                                                                                                                                                                                                                                                                                                                                                                                                                                                                                                                                                                                                                                                                                                                                                                                                                                                                                                                                                              | 28                  | 55  | 61,4 | 22 | 28   | 34 | M 6  | 14       | 570   | 41  | 120 | 17       | 450   | 32  | 90  |
| 35     60     67     22     28     34     M     6     14     960     55     145     17     760     43     110       38     65     72     22     28     34     M     6     14     1000     55     135     17     820     43     100       40     65     72     22     28     34     M     6     14     1100     55     135     17     870     43     100       42     75     84     25     33     41     M     8     35     2400     105     190     41     1800     80     140       48     80     89     24     33,5     41     M     8     35     2500     105     175     41     1900     80     130       55     85     94     24     33,5     41     M     8     35     2900     105     165     41     2400     80     12                                                                                                                                                                                                                                                                                                                                                                                                                                                                                                                                                                                                                                                                                                                                                                                                                                                                                                                                                                                                                                                                                                                                                                                                                                                                                                                                                                                                | _30                 | 55  | 61,4 | 22 | 28   | 34 | M 6  | 14       | 610   | 41  | 120 | 17       | 490   | 32  | 90  |
| 38     65     72     22     28     34     M 6     14     1000     55     135     17     820     43     100       40     65     72     22     28     34     M 6     14     1100     55     135     17     870     43     100       42     75     84     25     33     41     M 8     35     2200     105     190     41     1700     80     140       48     80     89     24     33,5     41     M 8     35     2500     105     175     41     1900     80     130       50     80     89     24     33,5     41     M 8     35     2600     105     175     41     2000     80     130       55     85     94     24     33,5     41     M 8     35     3100     105     155     41     2400     80     120       60     90     99 <td< td=""><td>32</td><td>60</td><td>67</td><td>22</td><td>28</td><td>34</td><td>M 6</td><td>14</td><td>880</td><td>55</td><td>145</td><td>17</td><td>700</td><td>43</td><td>110</td></td<>                                                                                                                                                                                                                                                                                                                                                                                                                                                                                                                                                                                                                                                                                                                                                                                                                                                                                                                                                                                                                                                                                                                                                                                               | 32                  | 60  | 67   | 22 | 28   | 34 | M 6  | 14       | 880   | 55  | 145 | 17       | 700   | 43  | 110 |
| 40     65     72     22     28     34     M 6     14     1100     55     135     17     870     43     100       42     75     84     25     33     41     M 8     35     2200     105     190     41     1700     80     140       45     75     84     25     33     41     M 8     35     2400     105     190     41     1800     80     140       48     80     89     24     33,5     41     M 8     35     2600     105     175     41     2000     80     130       55     85     94     24     33,5     41     M 8     35     2900     105     165     41     2000     80     120       60     90     99     24     33,5     41     M 8     35     3100     105     155     41     2400     80     120       65     95     104                                                                                                                                                                                                                                                                                                                                                                                                                                                                                                                                                                                                                                                                                                                                                                                                                                                                                                                                                                                                                                                                                                                                                                                                                                                                                                                                                                                        | 35                  | 60  | 67   | 22 | 28   | 34 | M 6  | 14       | 960   | 55  | 145 | 17       | 760   | 43  | 110 |
| 42     75     84     25     33     41     M 8     35     2200     105     190     41     1700     80     140       45     75     84     25     33     41     M 8     35     2400     105     190     41     1800     80     140       48     80     89     24     33,5     41     M 8     35     2500     105     175     41     1900     80     130       55     85     94     24     33,5     41     M 8     35     2900     105     165     41     2000     80     120       60     90     99     24     33,5     41     M 8     35     3400     105     155     41     2400     80     120       65     95     104     24     33,5     41     M 8     35     3400     105     155     41     2400     80     110       70     110     119                                                                                                                                                                                                                                                                                                                                                                                                                                                                                                                                                                                                                                                                                                                                                                                                                                                                                                                                                                                                                                                                                                                                                                                                                                                                                                                                                                                  | 38                  | 65  | 72   | 22 | 28   | 34 | M 6  | 14       | 1000  | 55  | 135 | 17       | 820   | 43  | 100 |
| 45     75     84     25     33     41     M     8     35     2400     105     190     41     1800     80     140       48     80     89     24     33,5     41     M     8     35     2500     105     175     41     1900     80     130       50     80     89     24     33,5     41     M     8     35     2600     105     175     41     2000     80     120       60     90     99     24     33,5     41     M     8     35     3100     105     155     41     2400     80     120       65     95     104     24     33,5     41     M     8     35     3400     105     155     41     2400     80     120       65     95     104     24     33,5     41     M     8     35     3400     105     150     41     2600     80                                                                                                                                                                                                                                                                                                                                                                                                                                                                                                                                                                                                                                                                                                                                                                                                                                                                                                                                                                                                                                                                                                                                                                                                                                                                                                                                                                                        | 40                  | 65  | 72   | 22 | 28   | 34 | M 6  | 14       | 1100  | 55  | 135 | 17       | 870   | 43  | 100 |
| 48     80     89     24     33,5     41     M     8     35     2500     105     175     41     1900     80     130       50     80     89     24     33,5     41     M     8     35     2600     105     175     41     2000     80     130       55     85     94     24     33,5     41     M     8     35     2900     105     165     41     2200     80     120       60     90     99     24     33,5     41     M     8     35     3100     105     155     41     2400     80     120       65     95     104     24     33,5     41     M     8     35     3400     105     155     41     2400     80     120       70     110     119     29     40     50     M     10     70     6000     170     170     83     5000     130 </td <td>42</td> <td>75</td> <td>84</td> <td>25</td> <td>33</td> <td>41</td> <td>M 8</td> <td>35</td> <td>2200</td> <td>105</td> <td>190</td> <td>41</td> <td>1700</td> <td>80</td> <td>140</td>                                                                                                                                                                                                                                                                                                                                                                                                                                                                                                                                                                                                                                                                                                                                                                                                                                                                                                                                                                                                                                                                                                                                                                                    | 42                  | 75  | 84   | 25 | 33   | 41 | M 8  | 35       | 2200  | 105 | 190 | 41       | 1700  | 80  | 140 |
| 50     80     89     24     33,5     41     M     8     35     2600     105     175     41     2000     80     130       55     85     94     24     33,5     41     M     8     35     2900     105     165     41     2200     80     120       60     90     99     24     33,5     41     M     8     35     3100     105     155     41     2400     80     120       65     95     104     24     33,5     41     M     8     35     3400     105     150     41     2600     80     110       70     110     119     29     40     50     M     10     70     6000     170     170     83     5000     130     130       80     120     129     29     40     50     M     10     70     9000     210     180     83     7000     160                                                                                                                                                                                                                                                                                                                                                                                                                                                                                                                                                                                                                                                                                                                                                                                                                                                                                                                                                                                                                                                                                                                                                                                                                                                                                                                                                                                   | 45                  | 75  | 84   | 25 | 33   | 41 | M 8  | 35       | 2400  | 105 | 190 | 41       | 1800  | 80  | 140 |
| 55     85     94     24     33,5     41     M     8     35     2900     105     165     41     2200     80     120       60     90     99     24     33,5     41     M     8     35     3100     105     155     41     2400     80     120       65     95     104     24     33,5     41     M     8     35     3400     105     150     41     2600     80     110       70     110     119     29     40     50     M     10     70     6000     170     170     83     5000     130     130       80     120     129     29     40     50     M     10     70     6800     170     160     83     5300     130     120       85     125     134     29     40     50     M     10     70     9600     210     185     83     7800     1                                                                                                                                                                                                                                                                                                                                                                                                                                                                                                                                                                                                                                                                                                                                                                                                                                                                                                                                                                                                                                                                                                                                                                                                                                                                                                                                                                                   | 48                  | 80  | 89   | 24 | 33,5 | 41 | M 8  | 35       | 2500  | 105 | 175 | 41       | 1900  | 80  | 130 |
| 60     90     99     24     33,5     41     M     8     35     3100     105     155     41     2400     80     120       65     95     104     24     33,5     41     M     8     35     3400     105     150     41     2600     80     110       70     110     119     29     40     50     M     10     70     6000     170     170     83     5000     130     130       80     120     129     29     40     50     M     10     70     6800     170     160     83     5300     130     130       85     125     134     29     40     50     M     10     70     9600     210     185     83     7400     160     140       95     135     144     29     40     50     M     10     70     10200     210     185     83     7800 <t< td=""><td>50</td><td>80</td><td>89</td><td>24</td><td>33,5</td><td>41</td><td>M 8</td><td>35</td><td>2600</td><td>105</td><td>175</td><td>41</td><td>2000</td><td>80</td><td>130</td></t<>                                                                                                                                                                                                                                                                                                                                                                                                                                                                                                                                                                                                                                                                                                                                                                                                                                                                                                                                                                                                                                                                                                                                                                                       | 50                  | 80  | 89   | 24 | 33,5 | 41 | M 8  | 35       | 2600  | 105 | 175 | 41       | 2000  | 80  | 130 |
| 65     95     104     24     33,5     41     M     8     35     3400     105     150     41     2600     80     110       70     110     119     29     40     50     M     10     70     6000     170     175     83     4600     130     130       75     115     124     29     40     50     M     10     70     6400     170     170     83     5000     130     130       80     120     129     29     40     50     M     10     70     9600     210     190     83     7000     160     150       90     130     139     29     40     50     M     10     70     9600     210     185     83     7400     160     140       95     135     144     29     40     50     M     10     70     10200     210     185     83     7800                                                                                                                                                                                                                                                                                                                                                                                                                                                                                                                                                                                                                                                                                                                                                                                                                                                                                                                                                                                                                                                                                                                                                                                                                                                                                                                                                                                    | 55                  | 85  | 94   | 24 | 33,5 | 41 | M 8  | 35       | 2900  | 105 | 165 | 41       | 2200  | 80  | 120 |
| 70     110     119     29     40     50     M 10     70     6000     170     175     83     4600     130     130       75     115     124     29     40     50     M 10     70     6400     170     170     83     5000     130     130       80     120     129     29     40     50     M 10     70     6800     170     160     83     5300     130     120       85     125     134     29     40     50     M 10     70     9000     210     190     83     7000     160     150       90     130     139     29     40     50     M 10     70     9600     210     185     83     7400     160     140       95     135     144     29     40     50     M 10     70     10200     210     185     83     7800     160     140       110     155                                                                                                                                                                                                                                                                                                                                                                                                                                                                                                                                                                                                                                                                                                                                                                                                                                                                                                                                                                                                                                                                                                                                                                                                                                                                                                                                                                         | 60                  | 90  | 99   | 24 | 33,5 | 41 | M 8  | 35       | 3100  | 105 | 155 | 41       | 2400  | 80  | 120 |
| 75     115     124     29     40     50     M 10     70     6400     170     170     83     5000     130     130       80     120     129     29     40     50     M 10     70     6800     170     160     83     5300     130     120       85     125     134     29     40     50     M 10     70     9000     210     190     83     7000     160     150       90     130     139     29     40     50     M 10     70     9600     210     185     83     7400     160     140       95     135     144     29     40     50     M 10     70     10200     210     185     83     7800     160     140       100     145     154     31     44     56     M 12     115     12000     235     170     145     9700     200     130       120     165                                                                                                                                                                                                                                                                                                                                                                                                                                                                                                                                                                                                                                                                                                                                                                                                                                                                                                                                                                                                                                                                                                                                                                                                                                                                                                                                                                     | 65                  | 95  | 104  | 24 | 33,5 | 41 | M 8  | 35       | 3400  | 105 | 150 | 41       | 2600  | 80  | 110 |
| 80   120   129   29   40   50   M 10   70   6800   170   160   83   5300   130   120     85   125   134   29   40   50   M 10   70   9000   210   190   83   7000   160   150     90   130   139   29   40   50   M 10   70   9600   210   185   83   7400   160   140     95   135   144   29   40   50   M 10   70   10200   210   185   83   7800   160   130     100   145   154   31   44   56   M 12   115   12000   235   170   145   9700   200   140     110   155   164   31   44   56   M 12   115   13000   260   160   145   10700   200   130     120   165   174   31   44   56   M 12   115   16000   270   165                                                                                                                                                                                                                                                                                                                                                                                                                                                                                                                                                                                                                                                                                                                                                                                                                                                                                                                                                                                                                                                                                                                                                                                                                                                                                                                                                                                                                                                                                                | 70                  | 110 | 119  | 29 | 40   | 50 | M 10 | 70       | 6000  | 170 | 175 | 83       | 4600  | 130 | 130 |
| 85   125   134   29   40   50   M 10   70   9000   210   190   83   7000   160   150     90   130   139   29   40   50   M 10   70   9600   210   185   83   7400   160   140     95   135   144   29   40   50   M 10   70   10200   210   185   83   7800   160   130     100   145   154   31   44   56   M 12   115   12000   235   170   145   9700   200   140     110   155   164   31   44   56   M 12   115   13000   260   160   145   10700   200   130     120   165   174   31   44   56   M 12   115   16000   270   165   145   13100   220   150     130   180   189   39   52   64   M 12   115   23000   350   155<                                                                                                                                                                                                                                                                                                                                                                                                                                                                                                                                                                                                                                                                                                                                                                                                                                                                                                                                                                                                                                                                                                                                                                                                                                                                                                                                                                                                                                                                                          | _75                 | 115 | 124  | 29 | 40   | 50 | M 10 | 70       | 6400  | 170 | 170 | 83       | 5000  | 130 | 130 |
| 90   130   139   29   40   50   M   10   70   9600   210   185   83   7400   160   140   95   135   144   29   40   50   M   10   70   10200   210   185   83   7800   160   130   100   145   154   31   44   56   M   12   115   12000   235   170   145   9700   200   140   110   155   164   31   44   56   M   12   115   13000   260   160   145   10700   200   130   120   165   174   31   44   56   M   12   115   16000   270   165   145   13100   220   150   130   180   189   39   52   64   M   12   115   23000   350   155   145   19000   290   130   140   190   199   39   54   68   M   14   185   25000   360   150   230   20500   300   140   150   200   209   39   54   68   M   14   185   38800   480   170   230   31300   390   150   170   225   234   49   64   78   M   14   185   43700   480   125   230   3500   390   100   190   250   259   49   64   78   M   14   185   57700   600   145   230   46500   500   120   120   120   120   120   120   120   120   120   120   120   120   120   120   120   120   120   120   120   120   120   120   120   120   120   120   120   120   120   120   120   120   120   120   120   120   120   120   120   120   120   120   120   120   120   120   120   120   120   120   120   120   120   120   120   120   120   120   120   120   120   120   120   120   120   120   120   120   120   120   120   120   120   120   120   120   120   120   120   120   120   120   120   120   120   120   120   120   120   120   120   120   120   120   120   120   120   120   120   120   120   120   120   120   120   120   120   120   120   120   120   120   120   120   120   120   120   120   120   120   120   120   120   120   120   120   120   120   120   120   120   120   120   120   120   120   120   120   120   120   120   120   120   120   120   120   120   120   120   120   120   120   120   120   120   120   120   120   120   120   120   120   120   120   120   120   120   120   120   120   120   120   120   120   120   120   120   120   120   120   120   120   120   120   120   120   120   1 | 80                  | 120 | 129  | 29 | 40   | 50 | M 10 | 70       | 6800  | 170 | 160 | 83       | 5300  | 130 | 120 |
| 95     135     144     29     40     50     M 10     70     10200     210     185     83     7800     160     130       100     145     154     31     44     56     M 12     115     12000     235     170     145     9700     200     140       110     155     164     31     44     56     M 12     115     13000     260     160     145     10700     200     130       120     165     174     31     44     56     M 12     115     16000     270     165     145     13100     220     150       130     180     189     39     52     64     M 12     115     23000     350     155     145     19000     290     130       140     190     199     39     54     68     M 14     185     30000     360     150     230     20500     300     140       150                                                                                                                                                                                                                                                                                                                                                                                                                                                                                                                                                                                                                                                                                                                                                                                                                                                                                                                                                                                                                                                                                                                                                                                                                                                                                                                                                         | 85                  | 125 | 134  | 29 | 40   | 50 | M 10 | 70       | 9000  | 210 | 190 | 83       | 7000  | 160 | 150 |
| 100   145   154   31   44   56   M 12   115   12000   235   170   145   9700   200   140     110   155   164   31   44   56   M 12   115   13000   260   160   145   10700   200   130     120   165   174   31   44   56   M 12   115   16000   270   165   145   13100   220   150     130   180   189   39   52   64   M 12   115   23000   350   155   145   19000   290   130     140   190   199   39   54   68   M 14   185   25000   360   150   230   20500   300   140     150   200   209   39   54   68   M 14   185   38000   480   170   230   24500   330   130     160   210   219   39   54   68   M 14   185   38800   480                                                                                                                                                                                                                                                                                                                                                                                                                                                                                                                                                                                                                                                                                                                                                                                                                                                                                                                                                                                                                                                                                                                                                                                                                                                                                                                                                                                                                                                                                   | 90                  | 130 | 139  | 29 | 40   | 50 | M 10 | 70       | 9600  | 210 | 185 | 83       | 7400  | 160 | 140 |
| 110     155     164     31     44     56     M 12     115     13000     260     160     145     10700     200     130       120     165     174     31     44     56     M 12     115     16000     270     165     145     13100     220     150       130     180     189     39     52     64     M 12     115     23000     350     155     145     19000     290     130       140     190     199     39     54     68     M 14     185     25000     360     150     230     20500     300     140       150     200     209     39     54     68     M 14     185     30000     400     155     230     24500     330     130       160     210     219     39     54     68     M 14     185     38800     480     170     230     31300     390     150       170 <td>95</td> <td>135</td> <td>144</td> <td>29</td> <td>40</td> <td>50</td> <td>M 10</td> <td>70</td> <td>10200</td> <td>210</td> <td>185</td> <td>83</td> <td>7800</td> <td>160</td> <td>130</td>                                                                                                                                                                                                                                                                                                                                                                                                                                                                                                                                                                                                                                                                                                                                                                                                                                                                                                                                                                                                                                                                                                                                                   | 95                  | 135 | 144  | 29 | 40   | 50 | M 10 | 70       | 10200 | 210 | 185 | 83       | 7800  | 160 | 130 |
| 120   165   174   31   44   56   M 12   115   16000   270   165   145   13100   220   150     130   180   189   39   52   64   M 12   115   23000   350   155   145   19000   290   130     140   190   199   39   54   68   M 14   185   25000   360   150   230   20500   300   140     150   200   209   39   54   68   M 14   185   30000   400   155   230   24500   330   130     160   210   219   39   54   68   M 14   185   38800   480   170   230   31300   390   150     170   225   234   49   64   78   M 14   185   41300   480   130   230   33200   390   100     180   235   244   49   64   78   M 14   185   43700   480                                                                                                                                                                                                                                                                                                                                                                                                                                                                                                                                                                                                                                                                                                                                                                                                                                                                                                                                                                                                                                                                                                                                                                                                                                                                                                                                                                                                                                                                                  | 100                 | 145 | 154  | 31 | 44   | 56 | M 12 | 115      | 12000 | 235 | 170 | 145      | 9700  | 200 | 140 |
| 130   180   189   39   52   64   M 12   115   23000   350   155   145   19000   290   130     140   190   199   39   54   68   M 14   185   25000   360   150   230   20500   300   140     150   200   209   39   54   68   M 14   185   30000   400   155   230   24500   330   130     160   210   219   39   54   68   M 14   185   38800   480   170   230   31300   390   150     170   225   234   49   64   78   M 14   185   43700   480   125   230   35000   390   100     180   235   244   49   64   78   M 14   185   43700   480   125   230   35000   390   100     190   250   259   49   64   78   M 14   185   57700   600                                                                                                                                                                                                                                                                                                                                                                                                                                                                                                                                                                                                                                                                                                                                                                                                                                                                                                                                                                                                                                                                                                                                                                                                                                                                                                                                                                                                                                                                                  | 110                 | 155 | 164  | 31 | 44   | 56 | M 12 | 115      | 13000 | 260 | 160 | 145      | 10700 | 200 | 130 |
| 140   190   199   39   54   68   M 14   185   25000   360   150   230   20500   300   140     150   200   209   39   54   68   M 14   185   30000   400   155   230   24500   330   130     160   210   219   39   54   68   M 14   185   38800   480   170   230   31300   390   150     170   225   234   49   64   78   M 14   185   43700   480   130   230   33200   390   110     180   235   244   49   64   78   M 14   185   43700   480   125   230   35000   390   100     190   250   259   49   64   78   M 14   185   57700   600   145   230   46500   500   120                                                                                                                                                                                                                                                                                                                                                                                                                                                                                                                                                                                                                                                                                                                                                                                                                                                                                                                                                                                                                                                                                                                                                                                                                                                                                                                                                                                                                                                                                                                                                | 120                 | 165 | 174  | 31 | 44   | 56 | M 12 | 115      | 16000 | 270 | 165 | 145      | 13100 | 220 | 150 |
| 150   200   209   39   54   68   M 14   185   30000   400   155   230   24500   330   130     160   210   219   39   54   68   M 14   185   38800   480   170   230   31300   390   150     170   225   234   49   64   78   M 14   185   41300   480   130   230   33200   390   110     180   235   244   49   64   78   M 14   185   43700   480   125   230   35000   390   100     190   250   259   49   64   78   M 14   185   57700   600   145   230   46500   500   120                                                                                                                                                                                                                                                                                                                                                                                                                                                                                                                                                                                                                                                                                                                                                                                                                                                                                                                                                                                                                                                                                                                                                                                                                                                                                                                                                                                                                                                                                                                                                                                                                                              | 130                 | 180 | 189  | 39 | 52   | 64 | M 12 | 115      | 23000 | 350 | 155 | 145      | 19000 | 290 | 130 |
| 160 210 219 39 54 68 M 14 185 38800 480 170 230 31300 390 150   170 225 234 49 64 78 M 14 185 41300 480 130 230 33200 390 110   180 235 244 49 64 78 M 14 185 43700 480 125 230 35000 390 100   190 250 259 49 64 78 M 14 185 57700 600 145 230 46500 500 120                                                                                                                                                                                                                                                                                                                                                                                                                                                                                                                                                                                                                                                                                                                                                                                                                                                                                                                                                                                                                                                                                                                                                                                                                                                                                                                                                                                                                                                                                                                                                                                                                                                                                                                                                                                                                                                                  | 140                 | 190 | 199  | 39 | 54   | 68 | M 14 | 185      | 25000 | 360 | 150 | 230      | 20500 | 300 | 140 |
| 170 225 234 49 64 78 M 14 185 41300 480 130 230 33200 390 110   180 235 244 49 64 78 M 14 185 43700 480 125 230 35000 390 100   190 250 259 49 64 78 M 14 185 57700 600 145 230 46500 500 120                                                                                                                                                                                                                                                                                                                                                                                                                                                                                                                                                                                                                                                                                                                                                                                                                                                                                                                                                                                                                                                                                                                                                                                                                                                                                                                                                                                                                                                                                                                                                                                                                                                                                                                                                                                                                                                                                                                                  | 150                 | 200 | 209  | 39 | 54   | 68 | M 14 | 185      | 30000 | 400 | 155 | 230      | 24500 | 330 | 130 |
| 180 235 244 49 64 78 M 14 185 43700 480 125 230 35000 390 100   190 250 259 49 64 78 M 14 185 57700 600 145 230 46500 500 120                                                                                                                                                                                                                                                                                                                                                                                                                                                                                                                                                                                                                                                                                                                                                                                                                                                                                                                                                                                                                                                                                                                                                                                                                                                                                                                                                                                                                                                                                                                                                                                                                                                                                                                                                                                                                                                                                                                                                                                                  | 160                 | 210 | 219  | 39 | 54   | 68 | M 14 | 185      |       | 480 | 170 | 230      | 31300 | 390 | 150 |
| 190 250 259 49 64 78 M 14 185 57700 600 145 230 46500 500 120                                                                                                                                                                                                                                                                                                                                                                                                                                                                                                                                                                                                                                                                                                                                                                                                                                                                                                                                                                                                                                                                                                                                                                                                                                                                                                                                                                                                                                                                                                                                                                                                                                                                                                                                                                                                                                                                                                                                                                                                                                                                  | 170                 | 225 | 234  | 49 | 64   | 78 | M 14 | 185      | 41300 | 480 | 130 | 230      | 33200 | 390 | 110 |
|                                                                                                                                                                                                                                                                                                                                                                                                                                                                                                                                                                                                                                                                                                                                                                                                                                                                                                                                                                                                                                                                                                                                                                                                                                                                                                                                                                                                                                                                                                                                                                                                                                                                                                                                                                                                                                                                                                                                                                                                                                                                                                                                | 180                 | 235 | 244  | 49 | 64   | 78 | M 14 | 185      | 43700 |     | 125 | 230      | 35000 | 390 | 100 |
| 200 260 260 40 64 78 M 14 185 60700 600 140 220 40000 500 140                                                                                                                                                                                                                                                                                                                                                                                                                                                                                                                                                                                                                                                                                                                                                                                                                                                                                                                                                                                                                                                                                                                                                                                                                                                                                                                                                                                                                                                                                                                                                                                                                                                                                                                                                                                                                                                                                                                                                                                                                                                                  |                     |     | 259  | 49 | 64   | 78 | M 14 | 185      | 57700 | 600 | 145 | 230      | 46500 | 500 | 120 |
| 200 200 203 45 04 76 101 14 103 00700 000 140 250 45000 500 110                                                                                                                                                                                                                                                                                                                                                                                                                                                                                                                                                                                                                                                                                                                                                                                                                                                                                                                                                                                                                                                                                                                                                                                                                                                                                                                                                                                                                                                                                                                                                                                                                                                                                                                                                                                                                                                                                                                                                                                                                                                                | 200                 | 260 | 269  | 49 | 64   | 78 | M 14 | 185      | 60700 | 600 | 140 | 230      | 49000 | 500 | 110 |